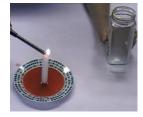

#### WHAT WE NEED

- A long candle
- Plate
- Glass or a small vase
- Water
- Food colouring
- Lighter or matches

#### WHAT TO DO

Stir together water and food colouring in a bowl, then pour the water onto a plate.

Place the candle in the centre of the plate. The adult present should then light the candle and cover it with the glass.