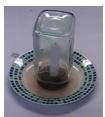

#### WHAT TO DO

Stir together water and food colouring in a bowl, then pour the water onto a plate.

Place the candle in the centre of the plate. The adult present should then light the candle and cover it with the glass.

Watch what happens!

Tip: You can also try this with different sizes of glasses or with different colours in the water.

Reg Office: Unit 40 Castlebrae Business Centre, 40 Peffer Place Edinburgh, EH16 48B Charity No: SC042505 Comp No: SC401334 Tel No: 0131 285 9212 E-mail: admin@smartplaynetwork.org