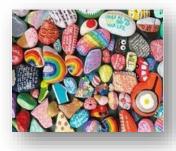

## **INTRODUCTION**

A great creative play activity for children of all ages to encourage color and pattern recognition.

While out on a walk, let the children pick some favorite stones that they can paint. These are great for decorating the garden or on a windowsill.